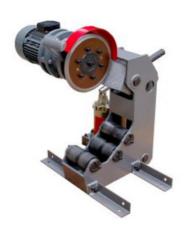

| SPECIFICATIONS:           | TUWEI TWQ-VA                                   | QINGYANG QG200-BE                              |
|---------------------------|------------------------------------------------|------------------------------------------------|
| Cutting Capacity:         | Pipe Diameter: 2" ~8", Max Wall Thickness: 6mm | Pipe Diameter: 2" ~8", Max Wall Thickness: 6mm |
| Motor:                    | Single Phase Induction Motor 550W              | Single Phase Induction Motor 750W              |
| Spindle No load Speed:    | 23 rpm                                         | 20 rpm                                         |
| Weight:                   | 65 Kg                                          | 68 Kg                                          |
| Overall Dimension(LxWxH): | 660mm X 850mm x 650mm                          | 660mm X 480mm x 570mm                          |

From above Comparison Table our QG200-BE come with more Powerful Motor together with more compact design