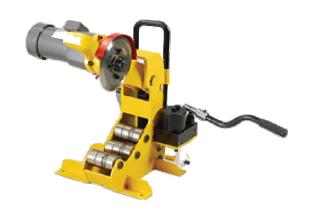

| SPECIFICATIONS:           | TUWEI TWQ-VA                                   | QINGYANG QG200-BE                              |
|---------------------------|------------------------------------------------|------------------------------------------------|
| Cutting Capacity:         | Pipe Diameter: 2" ~8", Max Wall Thickness: 6mm | Pipe Diameter: 2" ~8", Max Wall Thickness: 6mm |
| Motor:                    | Single Phase Induction Motor 550W              | Single Phase Induction Motor 750W              |
| Spindle No load Speed:    | 23 rpm                                         | 20 rpm                                         |
| Weight:                   | 65 Kg                                          | 68 Kg                                          |
| Overall Dimension(LxWxH): | 660mm X 850mm x 650mm                          | 660mm X 480mm x 570mm                          |

From above Comparison Table our QG200-BE come with more Powerful Motor together with more compact design